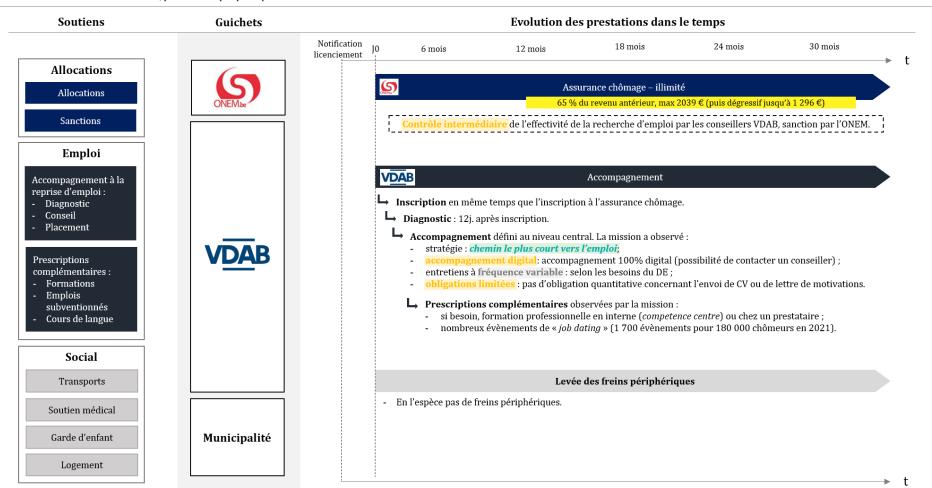

# 1.3. The journey of the first job seeker in Belgian Flanders

- Personne seule venant d'avoir notification de son licenciement
- Profil 1 Bénéficiaire de l'assurance chômage Autonome, pas de freins périphériques