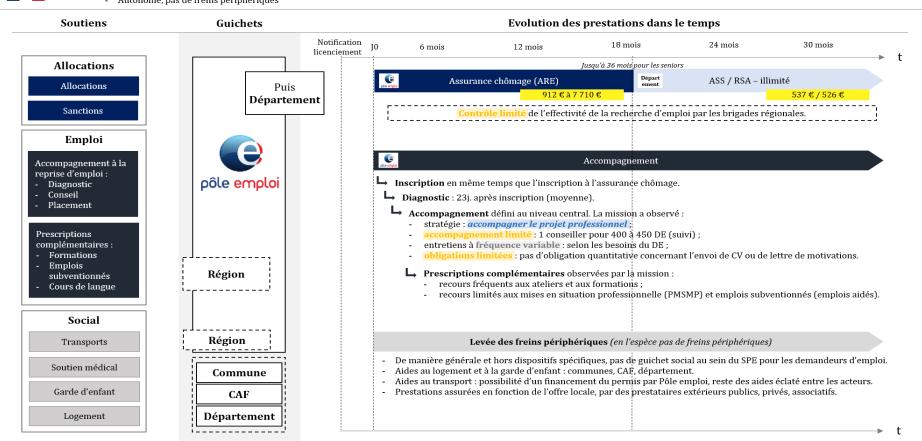

### 1.1. The journey of the first job seeker in France

Personne seule venant d'avoir notification de son licenciement
Profil 1 - Bénéficiaire de l'assurance chômage
Autonome, pas de freins périphériques