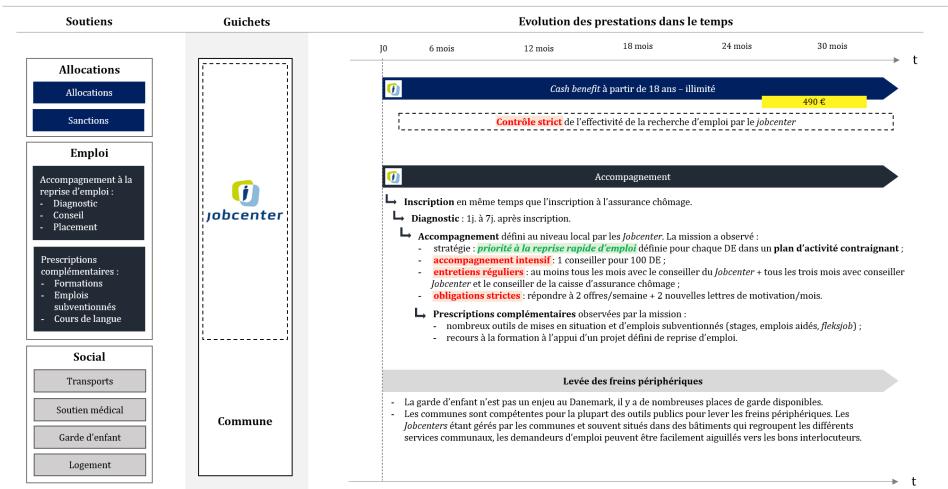

# 3.4. Pathway of the third job seeker profile in Denmark

- Profil 3 Individu en recherche d'emploi et au minimum social
  - Peu autonome