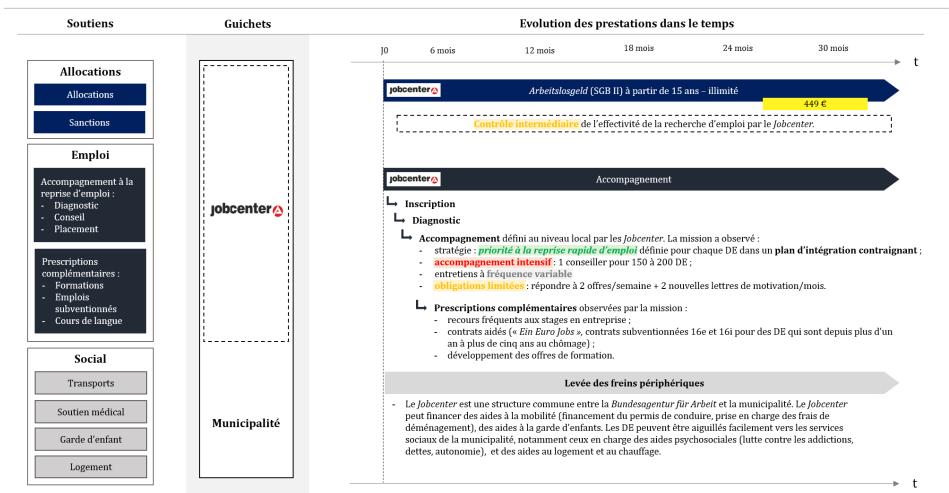

# 3.2. Pathway of the third job seeker profile in Germany

- Profil 3 Individu en recherche d'emploi et au minimum social
  - Peu autonome