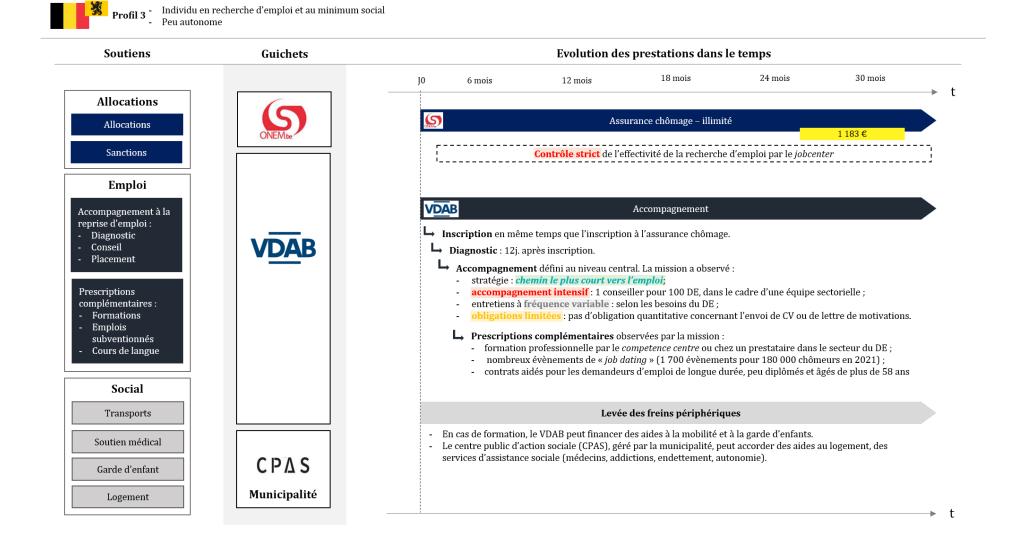

rais de déménagement si le jeune trouve une Garde d'enfant formation ou un emploi dans un autre territoire), des aides psychosociales (lutte contre les addictions, dettes, autonomie), des aides au logement et au chauffage. Logement

# 2.3. Pathway of the second job seeker profile in Belgian Flanders



# 2.4. Pathway of the third job seeker profile in Denmark



# 2.5. Path of the second job seeker profile in Catalonia



# 3. Third job seeker profile: low autonomy individual not eligible for unemployment insurance

# 3.1. Pathway of the third profile of job seekers in France



# 3.2. Pathway of the third job seeker profile in Germany



- Profil 3 Individu en recherche d'emploi et au minimum social
  - Peu autonome



### 3.3. Pathway of the third job seeker profile in Belgian Flanders



# 3.4. Pathway of the third job seeker profile in Denmark



- Profil 3 Individu en recherche d'emploi et au minimum social
  - Peu autonome



# 3.5. Path of the third profile of job seekers in Catalonia