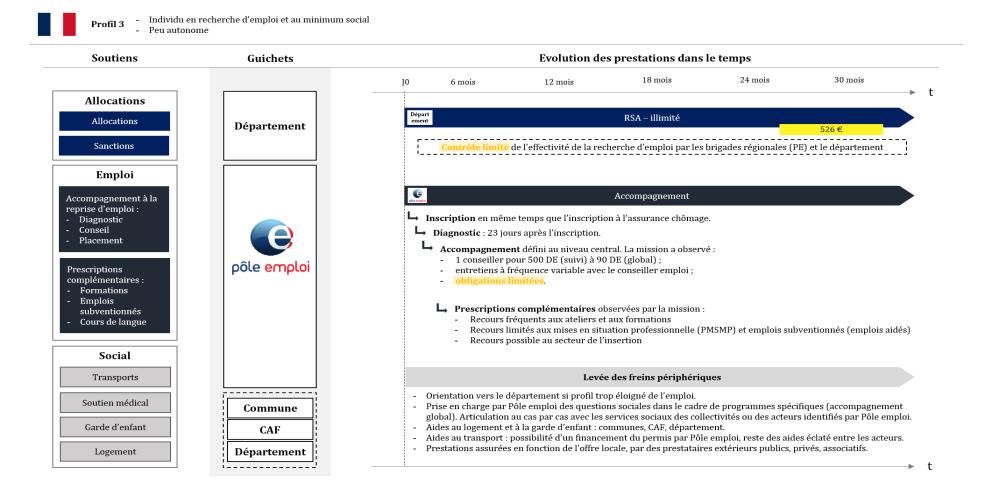

é. Elle regroupe Soutien médical donc les différents services sociaux qui peuvent aider à la levée des freins périphériques, notamment des aides à la mobilité (financement du permis de conduire, prise en charge des frais de déménagement si le jeune trouve une Garde d'enfant formation ou un emploi dans un autre territoire), des aides psychosociales (lutte contre les addictions, dettes, autonomie), des aides au logement et au chauffage. Logement

# 2.3. Pathway of the second job seeker profile in Belgian Flanders



# 2.4. Pathway of the third job seeker profile in Denmark



# 2.5. Path of the second job seeker profile in Catalonia



# 3. Third job seeker profile: low autonomy individual not eligible for unemployment insurance

# 3.1. Pathway of the third profile of job seekers in France



# 3.2. Pathway of the third job seeker profile in Germany



- Profil 3 Individu en recherche d'emploi et au minimum social
  - Peu autonome



### 3.3. Pathway of the third job seeker profile in Belgian Flanders



# 3.4. Pathway of the third job seeker profile in Denmark



- Profil 3 Individu en recherche d'emploi et au minimum social
  - Peu autonome



# 3.5. Path of the third profile of job seekers in Catalonia