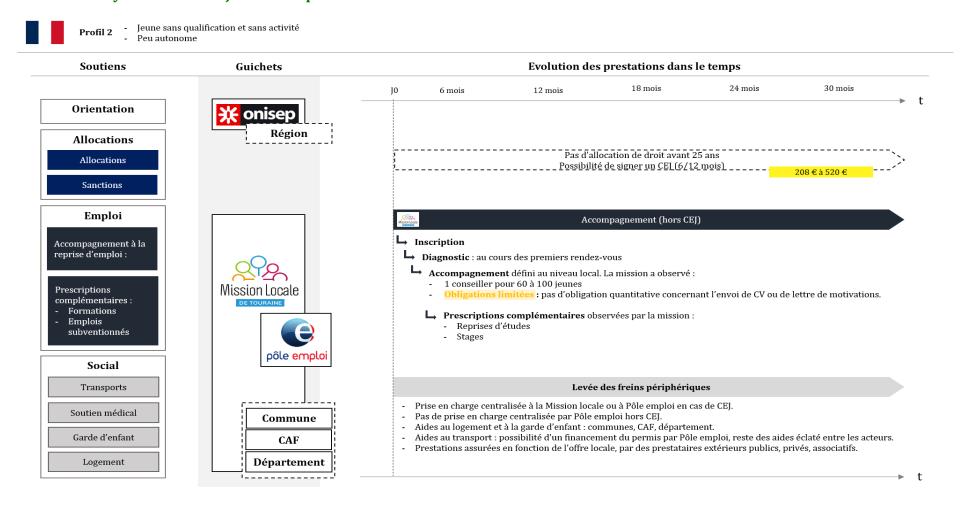

e journey of the first job seeker in Belgian Flanders



- Personne seule venant d'avoir notification de son licenciement
- Profil 1 Bénéficiaire de l'assurance chômage Autonome, pas de freins périphériques



# 1.4. The journey of the first job seeker in Denmark



- Personne seule venant d'avoir notification de son licenciement
- Profil 1 Bénéficiaire de l'assurance chômage
  - Autonome, pas de freins périphériques



#### 1.5. The journey of the first job seeker in Catalonia



- Personne seule venant d'avoir notification de son licenciement
- Profil 1 Bénéficiaire de l'assurance chômage
  - Autonome, pas de freins périphériques



# 2. Second job seeker profile: young person with no qualifications and no professional activity

# 2.1. Pathway of the second job seeker profile in France



# 2.2. Pathway of the second job seeker profile in Germany



Profil 2 - Jeune sans qualification et sans activité

- Peu autonome

#### Soutiens Evolution des prestations dans le temps Guichets 18 mois 24 mois 30 mois 6 mois 12 mois Orientation Allocations Arbeitslosgeld (SGB II) à partir de 15 ans - illimité Allocations 449€ Sanctions Contrôle strict de l'effectivité de la recherche d'emploi par les IBA. Emploi Accompagnement JUGEND Accompagnement à la reprise d'emploi : **└ Diagnostic** : au cours des premiers rendez-vous. **AGENTUR** Accompagnement défini au niveau central par les *Jobcenter*. La mission a observé : - stratégie : reprise d'étude définie pour chaque jeune dans un contrat d'engagement personnalisé ; Prescriptions accompagnement intensif: 1 conseiller pour 60 DE; complé