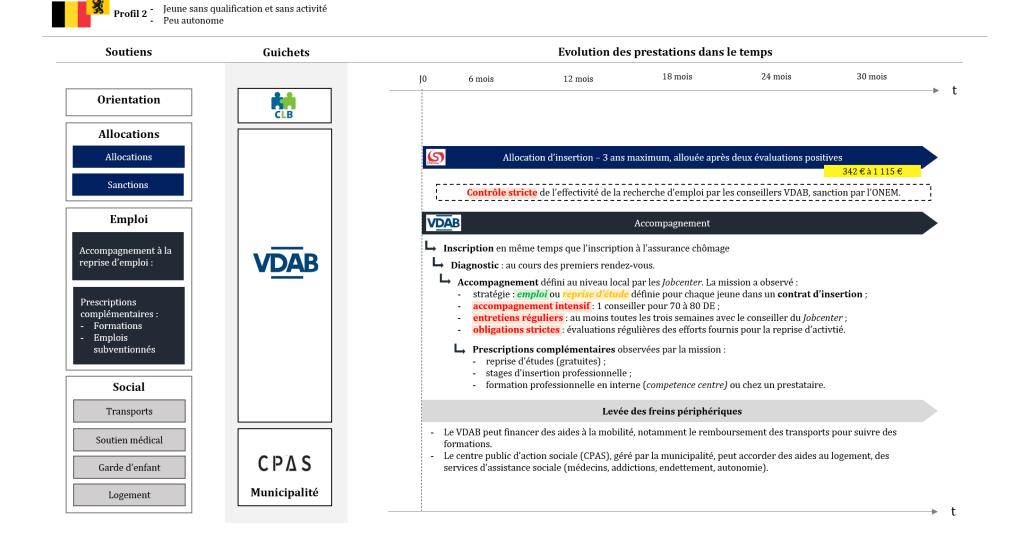

aux solutions d'insertion professionnelle (stages, apprentissage); module de formation préparatoire au monde du travail (six mois) Social Transports Levée des freins périphériques - La Jugendberufagentur est une structure commune entre la Bundesagentur für Arbeit et la municipalité. Elle regroupe Soutien médical donc les différents services sociaux qui peuvent aider à la levée des freins périphériques, notamment des aides à la mobilité (financement du permis de conduire, prise en charge des frais de déménagement si le jeune trouve une Garde d'enfant formation ou un emploi dans un autre territoire), des aides psychosociales (lutte contre les addictions, dettes, autonomie), des aides au logement et au chauffage. Logement

# 2.3. Pathway of the second job seeker profile in Belgian Flanders



# 2.4. Pathway of the third job seeker profile in Denmark



# 2.5. Path of the second job seeker profile in Catalonia



# 3. Third job seeker profile: low autonomy individual not eligible for unemployment insurance

# 3.1. Pathway of the third profile of job seekers in France



# 3.2. Pathway of the third job seeker profile in Germany



- Profil 3 Individu en recherche d'emploi et au minimum social
  - Peu autonome



### 3.3. Pathway of the third job seeker profile in Belgian Flanders



# 3.4. Pathway of the third job seeker profile in Denmark



- Profil 3 Individu en recherche d'emploi et au minimum social
  - Peu autonome



# 3.5. Path of the third profile of job seekers in Catalonia