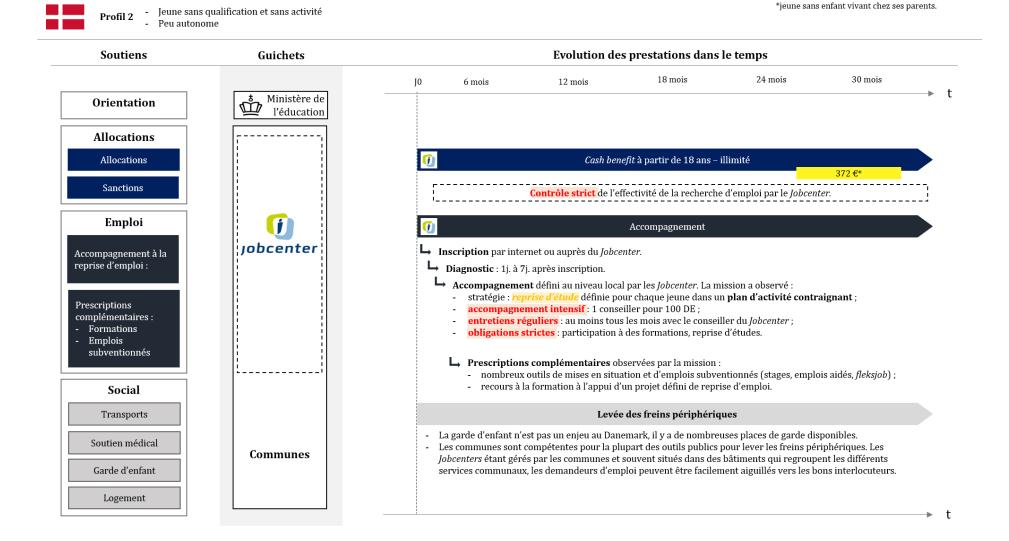

sage); module de formation préparatoire au monde du travail (six mois) Social Transports Levée des freins périphériques - La Jugendberufagentur est une structure commune entre la Bundesagentur für Arbeit et la municipalité. Elle regroupe Soutien médical donc les différents services sociaux qui peuvent aider à la levée des freins périphériques, notamment des aides à la mobilité (financement du permis de conduire, prise en charge des frais de déménagement si le jeune trouve une Garde d'enfant formation ou un emploi dans un autre territoire), des aides psychosociales (lutte contre les addictions, dettes, autonomie), des aides au logement et au chauffage. Logement

# 2.3. Pathway of the second job seeker profile in Belgian Flanders



# 2.4. Pathway of the third job seeker profile in Denmark



# 2.5. Path of the second job seeker profile in Catalonia



# 3. Third job seeker profile: low autonomy individual not eligible for unemployment insurance

# 3.1. Pathway of the third profile of job seekers in France



# 3.2. Pathway of the third job seeker profile in Germany



- Profil 3 Individu en recherche d'emploi et au minimum social
  - Peu autonome



### 3.3. Pathway of the third job seeker profile in Belgian Flanders



# 3.4. Pathway of the third job seeker profile in Denmark



- Profil 3 Individu en recherche d'emploi et au minimum social
  - Peu autonome



# 3.5. Path of the third profile of job seekers in Catalonia