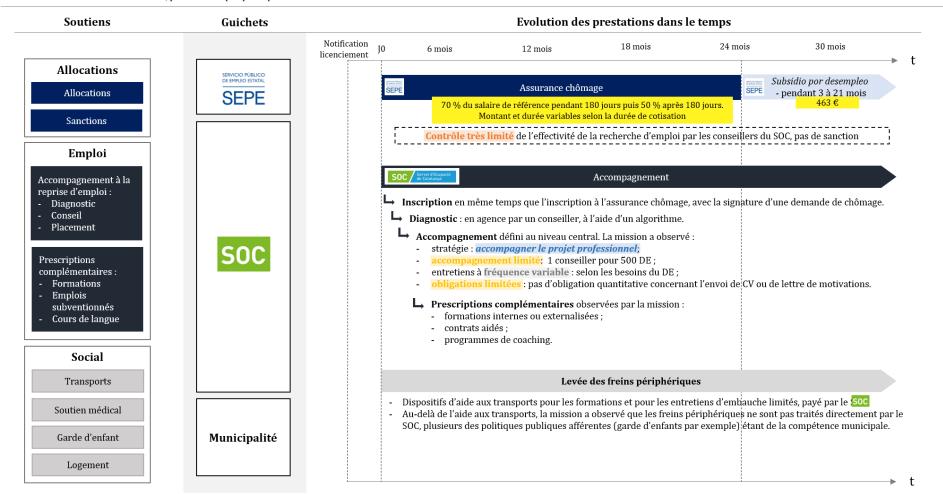

### 1.1. The journey of the first job seeker in France

Personne seule venant d'avoir notification de son licenciement
Profil 1 - Bénéficiaire de l'assurance chômage
Autonome, pas de freins périphériques