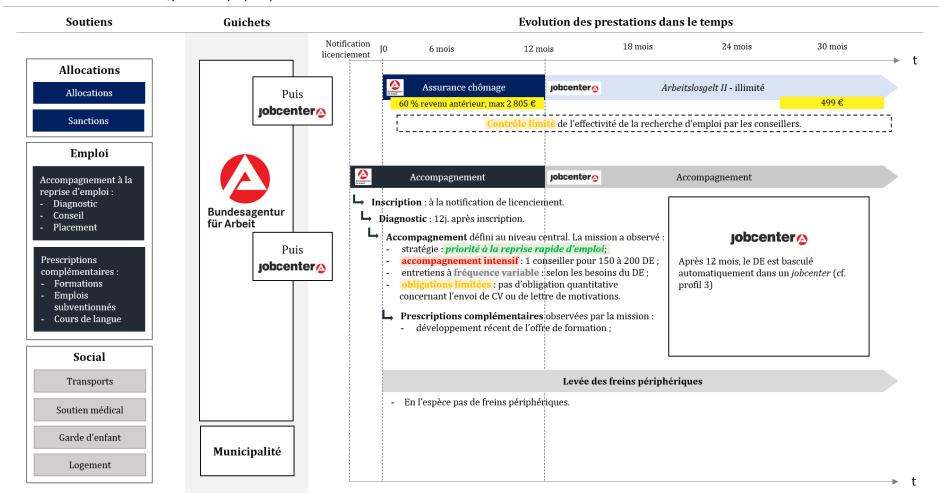

# 1.2. The journey of the first job seeker in Germany

- Personne seule venant d'avoir notification de son licenciement
- Profil 1 Bénéficiaire de l'assurance chômage
  - Autonome, pas de freins périphériques