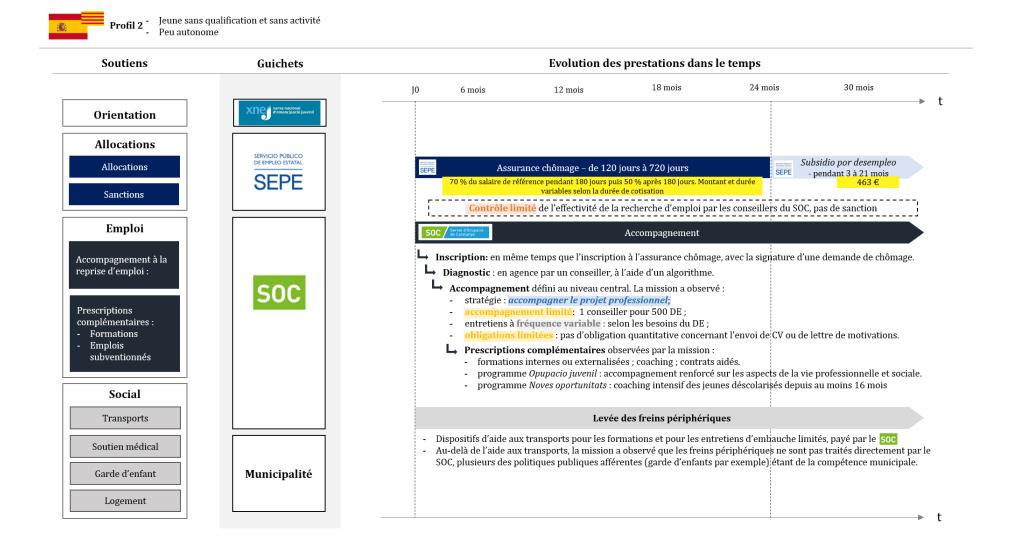

six mois) Social Transports Levée des freins périphériques - La Jugendberufagentur est une structure commune entre la Bundesagentur für Arbeit et la municipalité. Elle regroupe Soutien médical donc les différents services sociaux qui peuvent aider à la levée des freins périphériques, notamment des aides à la mobilité (financement du permis de conduire, prise en charge des frais de déménagement si le jeune trouve une Garde d'enfant formation ou un emploi dans un autre territoire), des aides psychosociales (lutte contre les addictions, dettes, autonomie), des aides au logement et au chauffage. Logement

# 2.3. Pathway of the second job seeker profile in Belgian Flanders



# 2.4. Pathway of the third job seeker profile in Denmark



# 2.5. Path of the second job seeker profile in Catalonia



# 3. Third job seeker profile: low autonomy individual not eligible for unemployment insurance

# 3.1. Pathway of the third profile of job seekers in France



# 3.2. Pathway of the third job seeker profile in Germany



- Profil 3 Individu en recherche d'emploi et au minimum social
  - Peu autonome



### 3.3. Pathway of the third job seeker profile in Belgian Flanders



# 3.4. Pathway of the third job seeker profile in Denmark



- Profil 3 Individu en recherche d'emploi et au minimum social
  - Peu autonome



# 3.5. Path of the third profile of job seekers in Catalonia