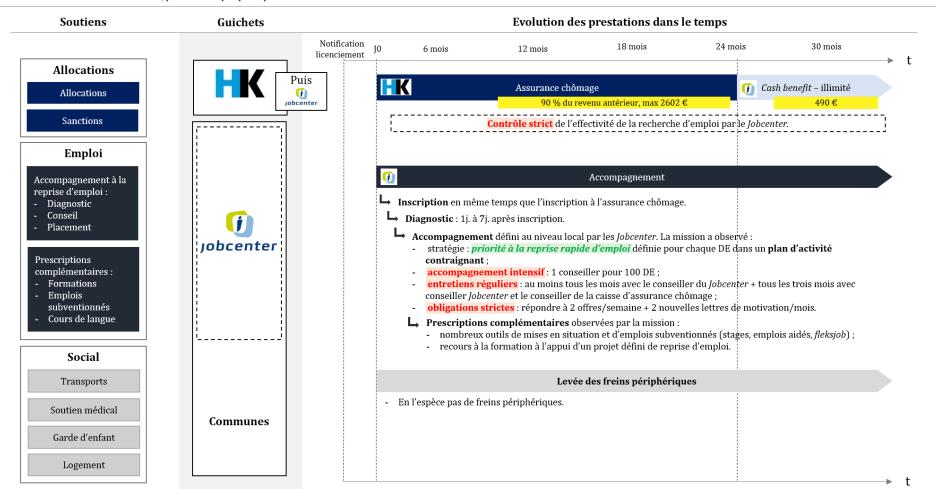

# 1.4. The journey of the first job seeker in Denmark

- Personne seule venant d'avoir notification de son licenciement
- Profil 1 Bénéficiaire de l'assurance chômage
  - Autonome, pas de freins périphériques